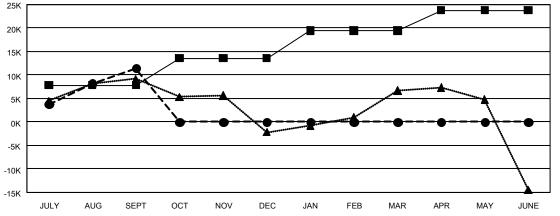

### GOALS AND ACTUAL MEMBERS CUMULATIVE

- ■- MEMBER GROWTH NET GOAL
- ●- MEMBER GROWTH ACTUAL
- ▲- LAST YEAR MEMBERSHIP ACTUAL

| DROPPED CLUBS: 143 |        |
|--------------------|--------|
| DROPPED MEMBERS    |        |
| DECEASED           | 324    |
| CLUB CANCELLED     | 1,973  |
| OTHER              | 9,560  |
| TOTAL              | 11,857 |

### REPORT DOES NOT INCLUDE CLUBS IN UNDISTRICTED AREAS.

| Clubs                 |               |           |               | Members               |                           |                         |                                                    |  |
|-----------------------|---------------|-----------|---------------|-----------------------|---------------------------|-------------------------|----------------------------------------------------|--|
| RESULTS FOR 2023-2024 |               |           |               | RESULTS FOR 2023-2024 |                           |                         |                                                    |  |
| QUARTER               | NEW CLUB GOAL | NEW CLUBS | DROPPED CLUBS | QUARTER               | MEMBER GROWTH<br>NET GOAL | MEMBER GROWTH<br>ACTUAL | DROPPED<br>MEMBERS ACTUAL<br>(including transfers) |  |
| JULY/AUG/SEPT         | 295           | 340       | 143           | JULY/AUG/SEPT         | 7,819                     | 25,444                  | 11,818                                             |  |
| OCT/NOV/DEC           | 15            | 0         | 0             | OCT/NOV/DEC           | 5,730                     | 0                       | 0                                                  |  |
| JAN/FEB/MAR           | 198           | 0         | 0             | JAN/FEB/MAR           | 5,916                     | 0                       | 0                                                  |  |
| APR/MAY/JUNE          | 93            | 0         | 0             | APR/MAY/JUNE          | 4,361                     | 0                       | 0                                                  |  |