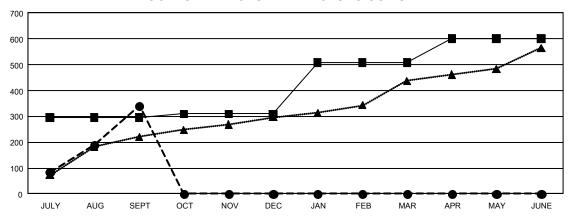

### GOALS AND ACTUAL NEW CLUBS CUMULATIVE

- •- CURRENT YEAR ACTUAL NEW CLUBS
- -- LAST YEAR ACTUAL NEW CLUBS

### REPORT DOES NOT INCLUDE CLUBS IN UNDISTRICTED AREAS.

| Clubs                 |               |           |               | Members               |                           |                         |                                                    |  |
|-----------------------|---------------|-----------|---------------|-----------------------|---------------------------|-------------------------|----------------------------------------------------|--|
| RESULTS FOR 2023-2024 |               |           |               | RESULTS FOR 2023-2024 |                           |                         |                                                    |  |
| QUARTER               | NEW CLUB GOAL | NEW CLUBS | DROPPED CLUBS | QUARTER               | MEMBER GROWTH<br>NET GOAL | MEMBER GROWTH<br>ACTUAL | DROPPED<br>MEMBERS ACTUAL<br>(including transfers) |  |
| JULY/AUG/SEPT         | 295           | 340       | 143           | JULY/AUG/SEPT         | 7,819                     | 25,444                  | 11,818                                             |  |
| OCT/NOV/DEC           | 15            | 0         | 0             | OCT/NOV/DEC           | 5,730                     | 0                       | 0                                                  |  |
| JAN/FEB/MAR           | 198           | 0         | 0             | JAN/FEB/MAR           | 5,916                     | 0                       | 0                                                  |  |
| APR/MAY/JUNE          | 93            | 0         | 0             | APR/MAY/JUNE          | 4,361                     | 0                       | 0                                                  |  |